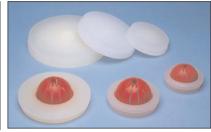

### "Basket Plug" and Auger Plug

- Prevents sand from entering hollow stem • augers
- 2" to 9" inside diameter tapered
- Machined from solid Polypropylene with HDPE for strength and durability

Auger Plugs & Basket Plugs

**Drum Labels** 

1 1/2" & 3" Well Slugs

**Tubing Weights & Foot Valves** 

**Electrical connectors & Extension Cords** 

**Quick Links, Crimps & Cable Clamps** 

**Compression Fittings & Hose Barbs** 