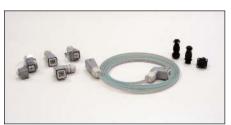

#### Fittings

- Foot valves for hand puming
- Check valves for submersible pumps
- Crimps for safety cable
- **Tubing weights**
- Compression bulk head
- **Compression cap**
- **Compression union**
- **Ferrule sets**
- **Compression nuts**
- **Hosebarbs**
- Teflon coated safety cable
- **Quick links**
- Low profile cable clamps
- **Electrical connections including** Harting and Amphenol

Auger Plugs & Basket Plugs

**Drum Labels** 

1 1/2" & 3" Well Slugs

**Tubing Weights & Foot Valves** 

**Electrical connectors & Extension Cords** 

**Quick Links, Crimps & Cable Clamps** 

**Compression Fittings & Hose Barbs** 