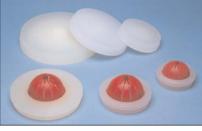

### "Basket Plug" and Auger Plug

- Prevents sand from entering hollow stem • augers
- 2" to 9" inside diameter tapered
- Machined from solid Polypropylene with HDPE for strength and durability

Auger Plugs & Basket Plugs

**Drum Labels** 

1 1/2" & 3" Well Slugs

**Tubing Weights & Foot Valves** 

**Electrical connectors & Extension Cords** 

**Quick Links, Crimps & Cable Clamps** 

**Compression Fittings & Hose Barbs** 