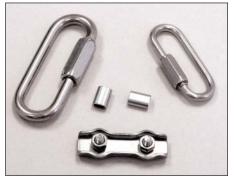

#### Fittings

- Foot valves for hand puming
- Check valves for submersible pumps
- Crimps for safety cable
- **Tubing weights**
- Compression bulk head
- **Compression cap**
- **Compression union**
- **Ferrule sets**
- **Compression nuts**
- **Hosebarbs**
- Teflon coated safety cable
- **Quick links**
- Low profile cable clamps
- **Electrical connections including** Harting and Amphenol

Auger Plugs & Basket Plugs

**Drum Labels** 

1 1/2" & 3" Well Slugs

**Tubing Weights & Foot Valves** 

**Electrical connectors & Extension Cords** 

**Quick Links, Crimps & Cable Clamps** 

**Compression Fittings & Hose Barbs** 