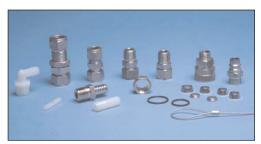

#### Fittings

- Foot valves for hand puming
- Check valves for submersible pumps
- Crimps for safety cable
- **Tubing weights**
- Compression bulk head
- **Compression cap**
- **Compression union**
- **Ferrule sets**
- **Compression nuts**
- **Hosebarbs**
- Teflon coated safety cable
- **Quick links**
- Low profile cable clamps
- **Electrical connections including** Harting and Amphenol

Auger Plugs & Basket Plugs

**Drum Labels** 

1 1/2" & 3" Well Slugs

**Tubing Weights & Foot Valves** 

**Electrical connectors & Extension Cords** 

**Quick Links, Crimps & Cable Clamps** 

**Compression Fittings & Hose Barbs** 