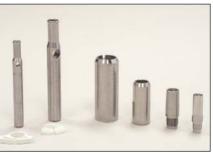

#### **Well Accessories**

- Locking Well Caps in 1", 2", 4" & 6" sizes
- Slip Fit caps in all varieties and sizes
- Integral parts to our dedicated pump systems
- 1/2" & 3" Slugs for aquifer tests 1
- Foot valves and tubing weights
- Custom well cap configurations also available

Auger Plugs & Basket Plugs

**Drum Labels** 

1 1/2" & 3" Well Slugs

**Tubing Weights & Foot Valves** 

**Electrical connectors & Extension Cords** 

**Quick Links, Crimps & Cable Clamps** 

**Compression Fittings & Hose Barbs** 