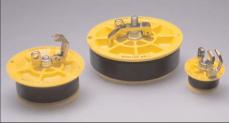

#### **Well Accessories**

- Locking Well Caps in 1", 2", 4" & 6" sizes
- Slip Fit caps in all varieties and sizes
- Integral parts to our dedicated pump systems
- 1/2" & 3" Slugs for aquifer tests 1
- Foot valves and tubing weights
- Custom well cap configurations also available