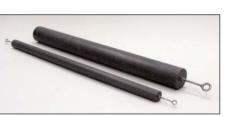

#### **Well Accessories**

- Locking Well Caps in 1", 2", 4" & 6" sizes
- Slip Fit caps in all varieties and sizes
- Integral parts to our dedicated pump systems
- 1/2" & 3" Slugs for aquifer tests 1
- Foot valves and tubing weights
- Custom well cap configurations also available

Auger Plugs & Basket Plugs

**Drum Labels** 

1 1/2" & 3" Well Slugs

**Tubing Weights & Foot Valves** 

**Electrical connectors & Extension Cords** 

**Quick Links, Crimps & Cable Clamps** 

**Compression Fittings & Hose Barbs** 